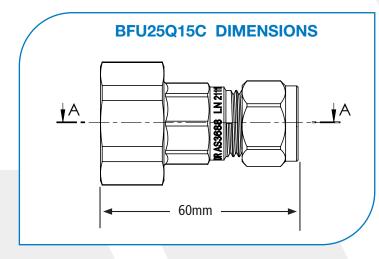

The two BFU25Q15C adaptors provided in the kit are designed to be connected to the 25mm male inlet and outlet connections of a circulating pump and include 15mm compression end connections. The connection to the pump is a 25mm loose nut and sealing washer designed to allow the easy removal of the pump for service or replacement.